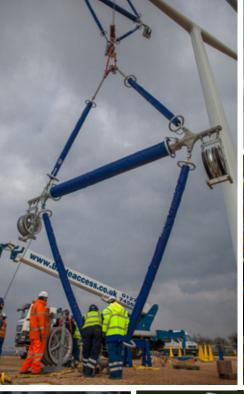

The T-Pylon insulator range poses a great number of challenges for insulator design with non-conventional geometry and extreme mechanical loadings. The initial design scope exceeds the limits of many conventional insulator technologies and capabilities; couple this with the extremely high expectations for transmission network performance and it presents a great opportunity to develop new solutions to satisfy and indeed surpass all these challenges. Following a rigorous development path of enhanced design, engineering and modelling we have developed and enhanced many concepts for insulators and verified this through extensive prototyping and testing. New test equipment and procedures have been developed to demonstrate the insulators resistance to the combined loading effects during extreme environmental and security load cases. From an electrical perspective; additional to the single insulator design and type tests has been the full electrical testing of the whole insulator assembly to verify the electrical performance in line with the requirements of the UK National Grid system.

The collaboration of Allied Insulators with the key partners on this project demonstrates the huge possibilities that can be achieved with this combined vision.

From concept to reality with proven complex insulator design solutions manufactured to the highest standards.