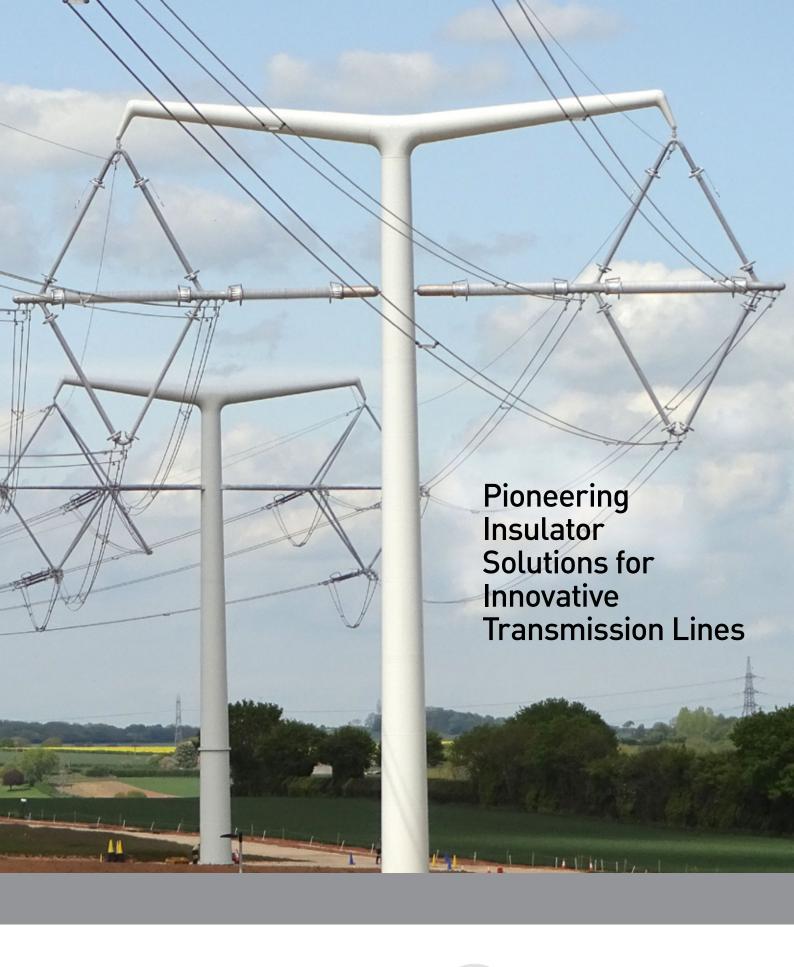

## Pioneering Insulator Solutions for Innovative Transmission Lines

The global acceptance of new transmission line projects is key for the future of smart grid developments and interconnection throughout Europe; clearly the demand and needs for new aesthetic power pylons can, in many cases, only be realised by the continual development and application of new and innovative composite insulator solutions. Allied Insulators are both excited and committed to be a part of this evolution with their pioneering insulator developments and technology for the T-Pylon family.

The T-Pylon insulator range poses a great number of challenges for insulator design with non-conventional geometry and extreme mechanical loadings. The initial design scope exceeds the limits of many conventional insulator technologies and capabilities; couple this with the extremely high expectations for transmission network performance and it presents a great opportunity to develop new solutions to satisfy and indeed surpass all these challenges. Following a rigorous development path of enhanced design, engineering and modelling we have developed and enhanced many concepts for insulators and verified this through extensive prototyping and testing. New test equipment and procedures have been developed to demonstrate the insulators resistance to the combined loading effects during extreme environmental and security load cases. From an electrical perspective; additional to the single insulator design and type tests has been the full electrical testing of the whole insulator assembly to verify the electrical performance in line with the requirements of the UK National Grid system.