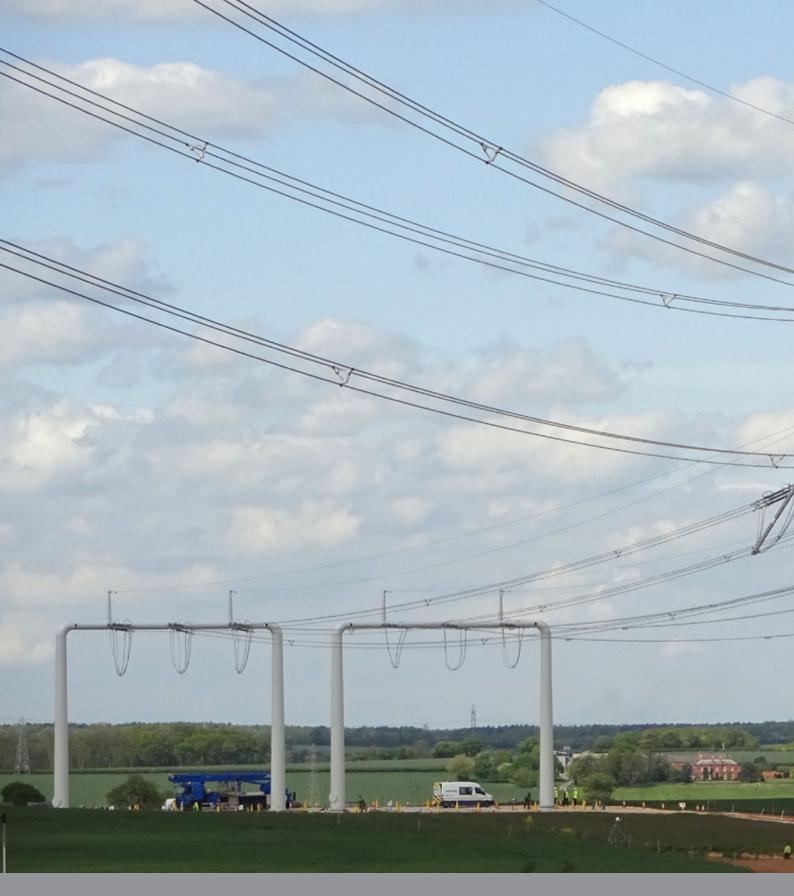

## Pioneering Insulator Solutions for Innovative Transmission Lines

The global acceptance of new transmission line projects is key for the future of smart grid developments and interconnection throughout Europe; clearly the demand and needs for new aesthetic power pylons can, in many cases, only be realised by the continual development and application of new and innovative composite insulator solutions. Allied Insulators are both excited and committed to be a part of this evolution with their pioneering insulator developments and technology for the T-Pylon family.

The T-Pylon insulator range poses a great number of challenges for insulator design with non-conventional geometry and extreme mechanical loadings. The initial design scope exceeds the limits of many conventional insulator technologies and capabilities; couple this with the extremely high expectations for transmission network performance and it presents a great opportunity to develop new solutions to satisfy and indeed surpass all these challenges. Following a rigorous development path of enhanced design, engineering and modelling we have developed and enhanced many concepts for insulators and verified this through extensive prototyping and testing. New test equipment and procedures have been developed to demonstrate the insulators resistance to the combined loading effects during extreme environmental and security load cases. From an electrical perspective; additional to the single insulator design and type tests has been the full electrical testing of the whole insulator assembly to verify the electrical performance in line with the requirements of the UK National Grid system.

The collaboration of Allied Insulators with the key partners on this project demonstrates the huge possibilities that can be achieved with this combined vision.

From concept to reality with proven complex insulator design solutions manufactured to the highest standards.