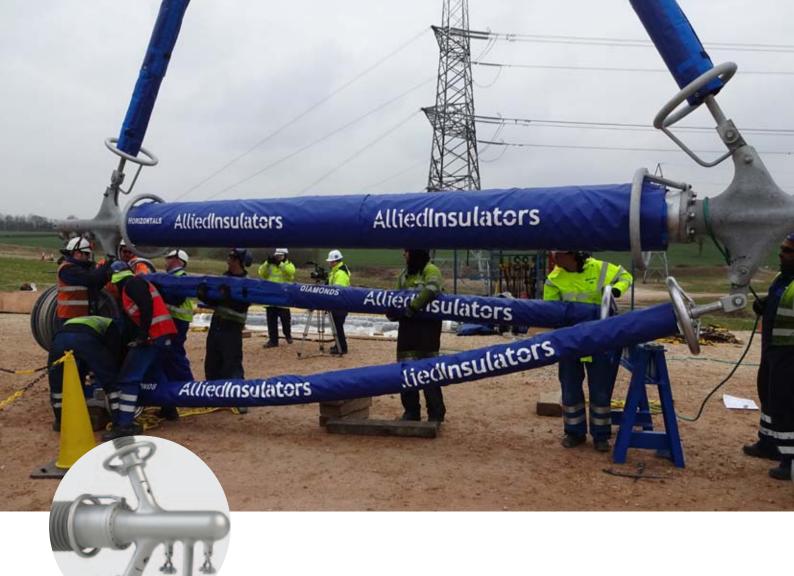

The T-Pylon insulator range poses a great number of challenges for insulator design with non-conventional geometry and extreme mechanical loadings. The initial design scope exceeds the limits of many conventional insulator technologies and capabilities; couple this with the extremely high expectations for transmission network performance and it presents a great opportunity to develop new solutions to satisfy and indeed surpass all these challenges. Following a rigorous development path of enhanced design, engineering and modelling we have developed and enhanced many concepts for insulators and verified this through extensive prototyping and testing. New test equipment and procedures have been developed to demonstrate the insulators resistance to the combined loading effects during extreme environmental and security load cases. From an electrical perspective; additional to the single insulator design and type tests has been the full electrical testing of the whole insulator assembly to verify the electrical performance in line with the requirements of the UK National Grid system.

The collaboration of Allied Insulators with the key partners on this project demonstrates the huge possibilities that can be achieved with this combined vision.

From concept to reality with proven complex insulator design solutions manufactured to the highest standards.